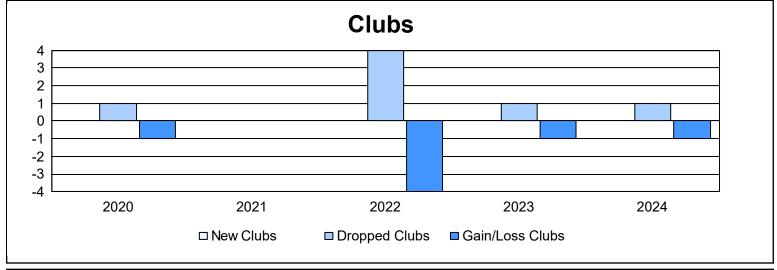

District 14 W As of June 2024 Cumulative

| Year      | New<br>Clubs | Dropped<br>Clubs | Gain/<br>Loss<br>Clubs | New<br>Members | Charter<br>Members | Reinstate<br>Members | Transfer<br>Members | Total<br>Member<br>Added | Total<br>Members<br>Dropped | Gain/<br>Loss<br>Members |
|-----------|--------------|------------------|------------------------|----------------|--------------------|----------------------|---------------------|--------------------------|-----------------------------|--------------------------|
| 2019-2020 | 0            | 1                | -1                     | 41             | 0                  | 1                    | 1                   | 43                       | 62                          | -19                      |
| 2020-2021 | 0            | 0                | 0                      | 41             | 0                  | 0                    | 1                   | 42                       | 59                          | -17                      |
| 2021-2022 | 0            | 4                | -4                     | 48             | 0                  | 1                    | 5                   | 54                       | 92                          | -38                      |
| 2022-2023 | 0            | 1                | -1                     | 42             | 0                  | 1                    | 7                   | 50                       | 71                          | -21                      |
| 2023-2024 | 0            | 1                | -1                     | 61             | 0                  | 1                    | 4                   | 66                       | 57                          | 9                        |
| Average   | 0            | 1                | -1                     | 47             | 0                  | 1                    | 4                   | 51                       | 68                          | -17                      |